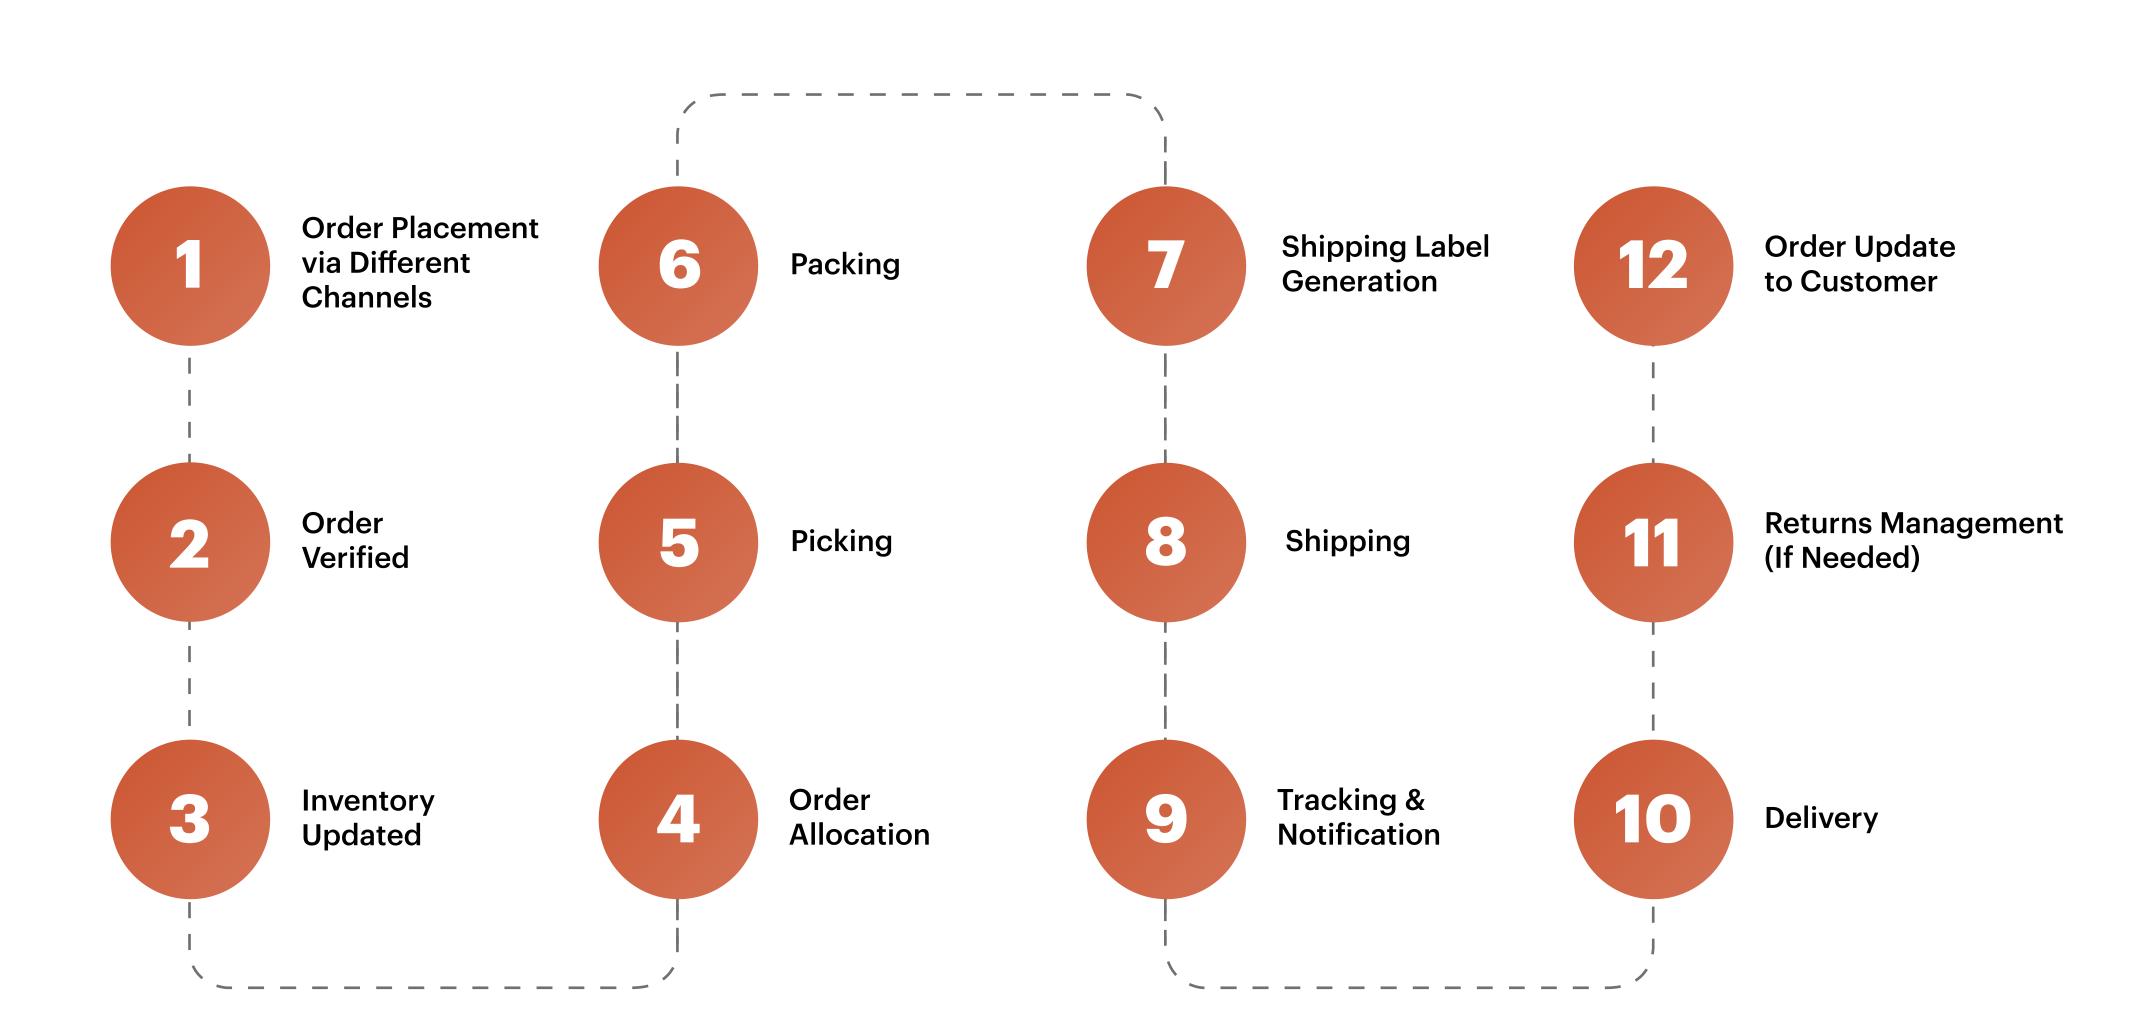

## What is Order Fulfillment?

- It refers to the complete process of receiving, processing & delivering customer orders for products or services.
- Involves all the steps necessary to ensure that a customer's order is successfully processed, right from the moment the order is placed to its delivery.



## Step-by-step Order **Fulfillment Process**



## **Accurate Order Fulfillment:**

## What Customers Want



Shoppers say accurate & same-day delivery makes them more likely to shop online



**Customers rate** product availability as the top feature they're looking for



Shoppers want realtime visibility into the status of their order



Patrons find proactive communication important in the fulfillment journey

## Order Fulfillment Challenges & Its Solutions

# Challenges



Backorders have been the only constant



Slow transit times



Poor management of variable order volumes



Inventory discrepancies

# Solutions



Combat it by asking your 3PL partner to forecast inventory needs more precisely



to decrease transit time

Choose a 3PL with a network of FCs



Work with a 3PL partner that has a flexible fulfillment solution