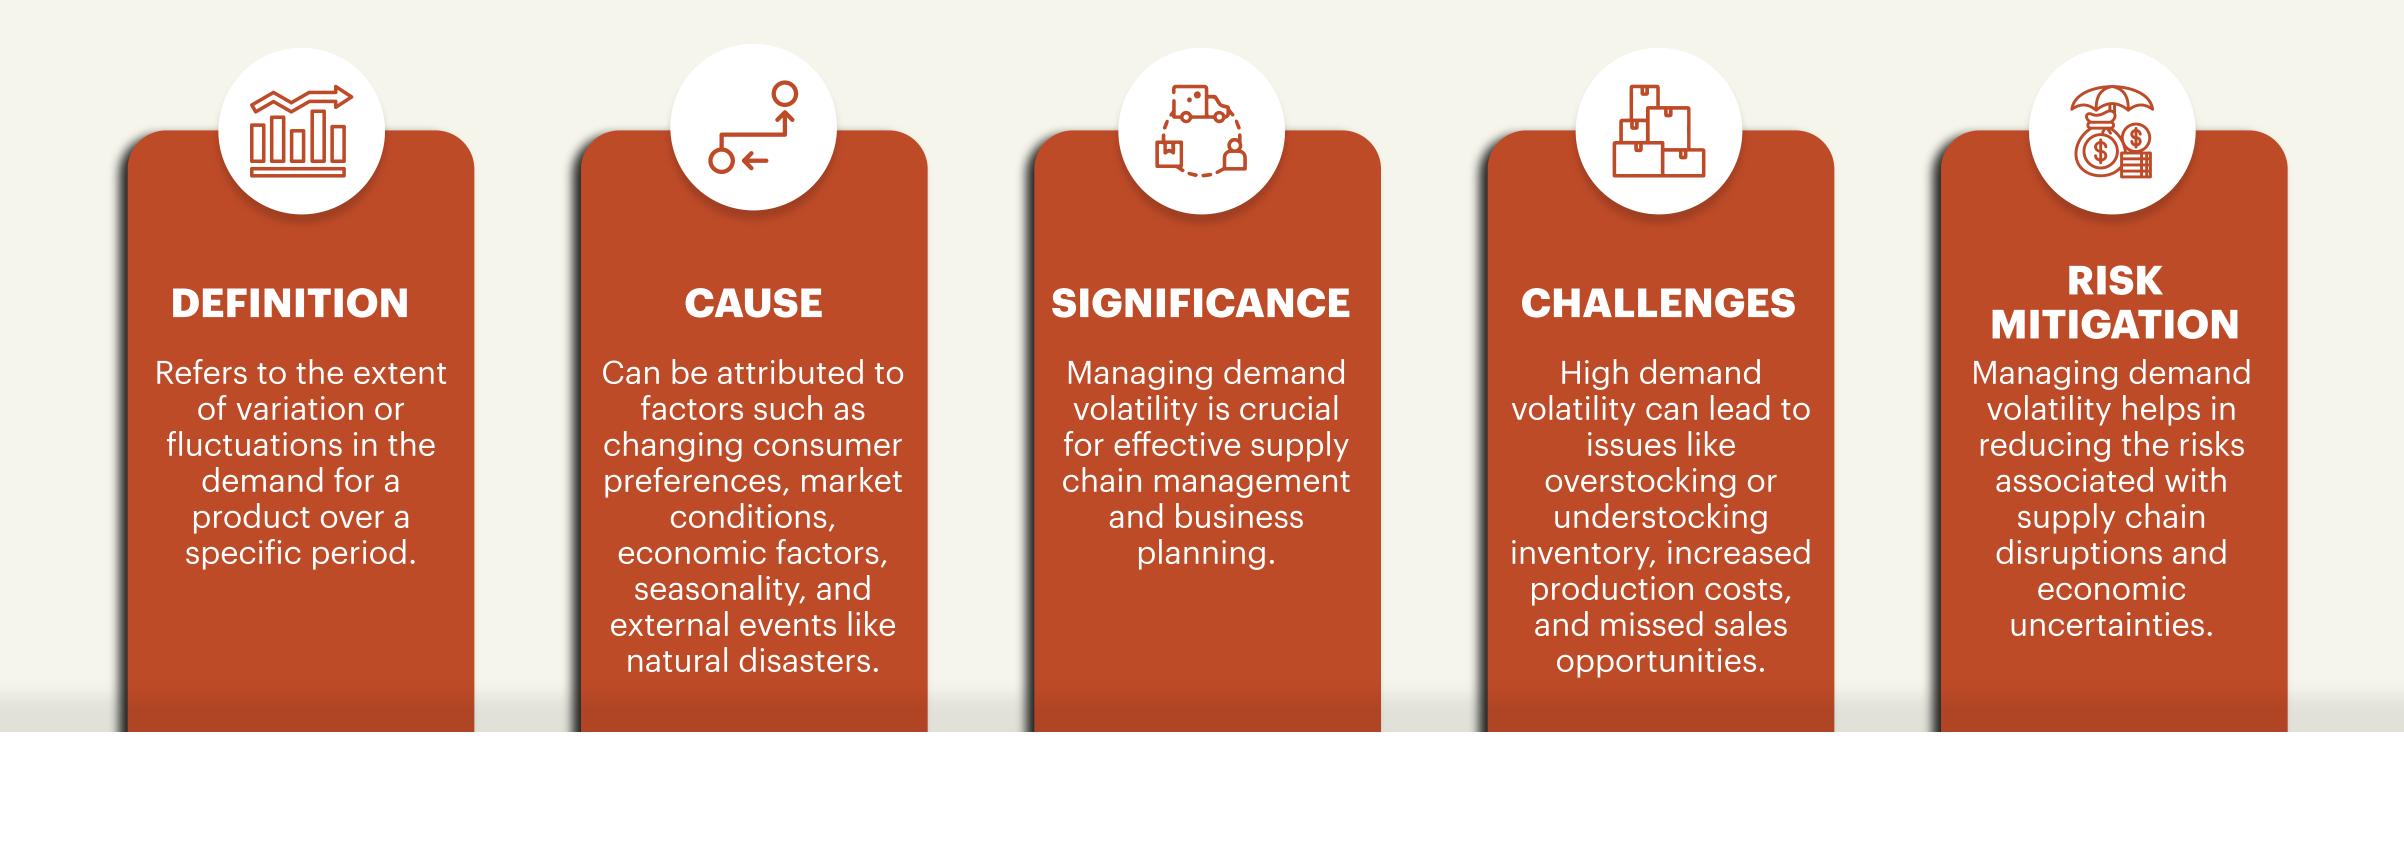

### DEMAND FORECASTING

Use historical data, market analysis, and forecasting models to predict future demand. **Continuously update forecasts** based on the latest information.

#### SAFETY STOCK

Maintain safety stock levels to buffer against unexpected fluctuations in demand. Safety stock acts as a cushion to ensure you meet customer orders during spikes in demand.

#### DISTRIBUTED INVENTORY

It helps mitigate demand volatility by strategically dispersing stock across multiple locations, reducing the impact of localized demand fluctuations.

### **DIVERSIFICATION**

#### **FLEXIBLE** PRODUCTION

Collaborate closely with suppliers, distributors, and key customers to share demand forecasts and coordinate production and delivery schedules.

**Diversify your product or service** offerings to reduce dependence on a single product or market segment. A broader portfolio can help offset the impact of volatility in one area.

Invest in production processes that can adapt quickly to changes in demand. Implement lean manufacturing principles & consider just-in-time production to reduce excess inventory.